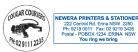

## Custom Self Inking Stamps

- Create Your Own Personal Message
- Choose From Different Sizes, Font Style And Colours For A Truly Personal Stamp
- Ideal For Frequently Used Company Messages

No matter what your company's needs are we can design a stamp for you. Choose from 14 different styles in either square, round or rectangular, nine font styles and four colours (black, blue, red or green). Whether you need a common seal, a company logo, or a frequently used message we can create it for you. The convenience of a self-inking stamp eliminates the need for you to have messy stamp pads in your workplace. Use our specially designed order form available from our website www.seton.com.au. If a logo is required please supply a high resolution digital image.